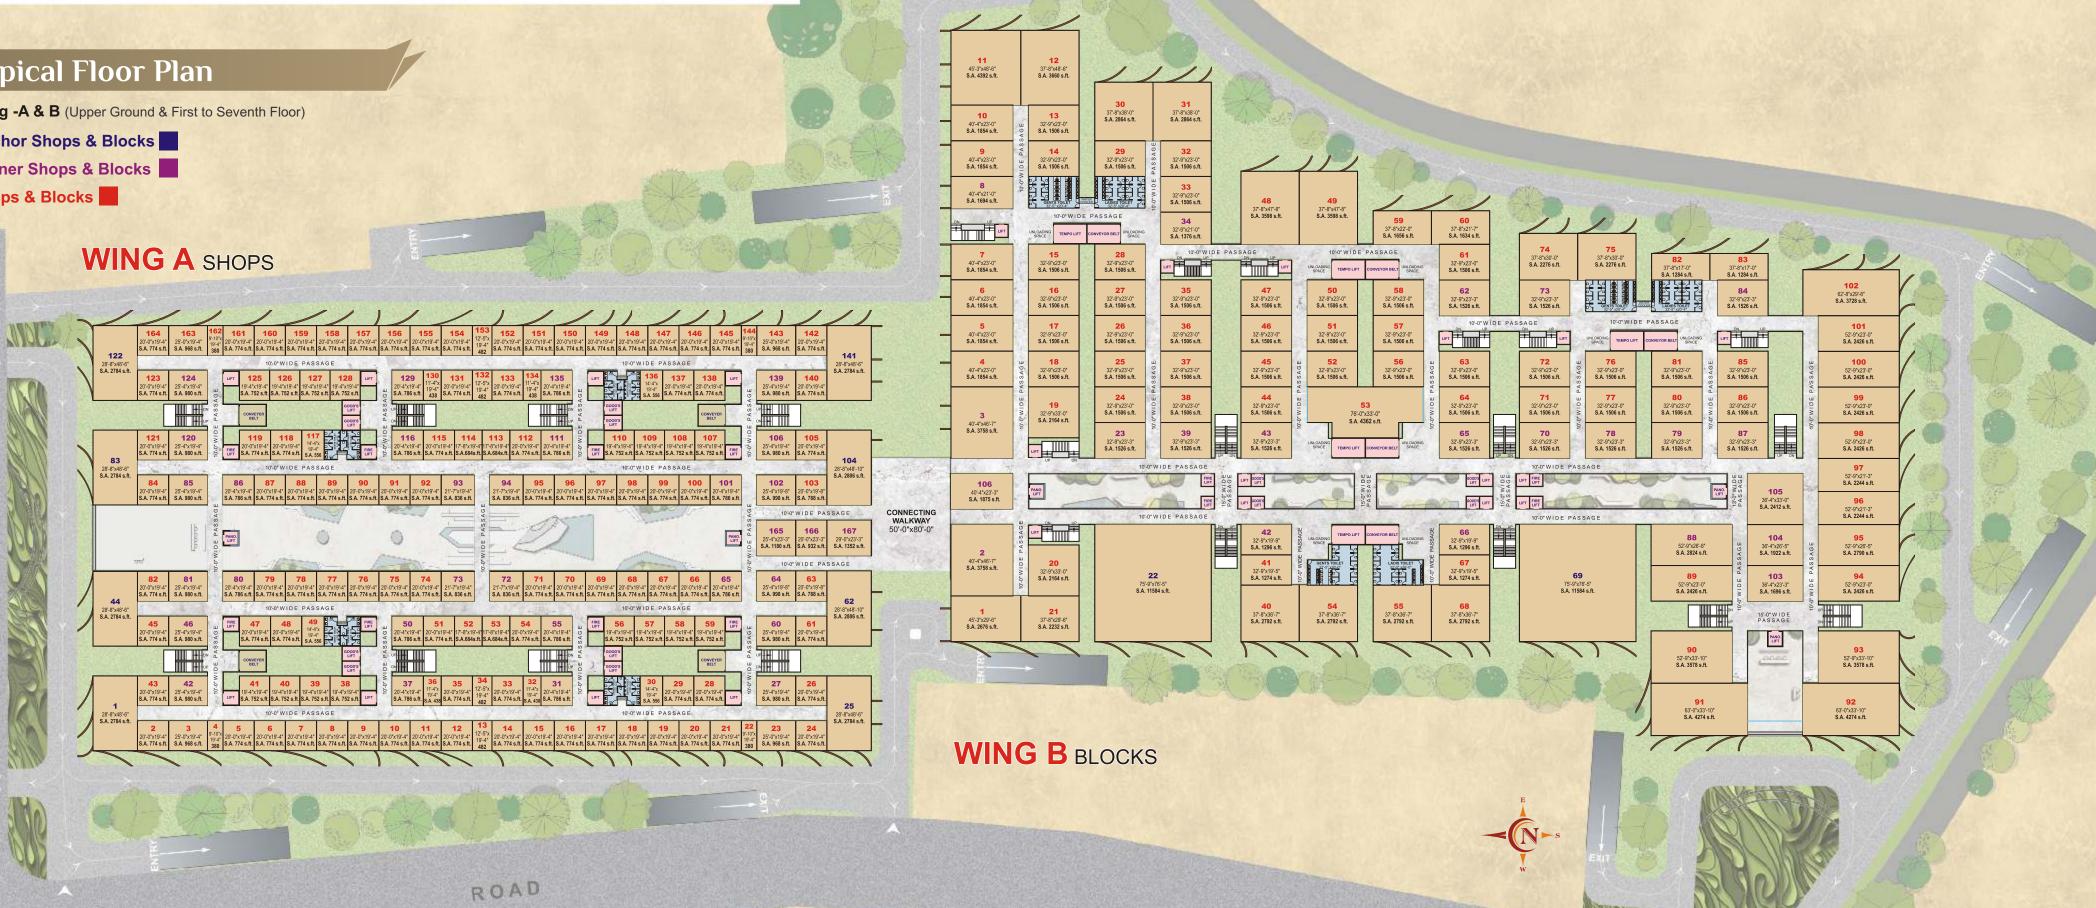

# **Typical Floor Plan**

Wing -A & B (Upper Ground & First to Seventh Floor)

Anchor Shops & Blocks Corner Shops & Blocks

Shops & Blocks

0

4

0

œ

# Project Guideline

- Two Building : A & B (Both connected for easy approach)
- Lower Basement + Upper Basement + Ground Floor + Upper Ground Floor + 1st to 7th Floor
- A : 380 sqft to 1096 sqft Shops & 2784 sqft to 2806 sqft Anchor Shops
- B : 1112 sqft to 4362 sqft Blocks & 11584 sqft Anchor Blocks
- Shops & Blocks both connected for easy approach