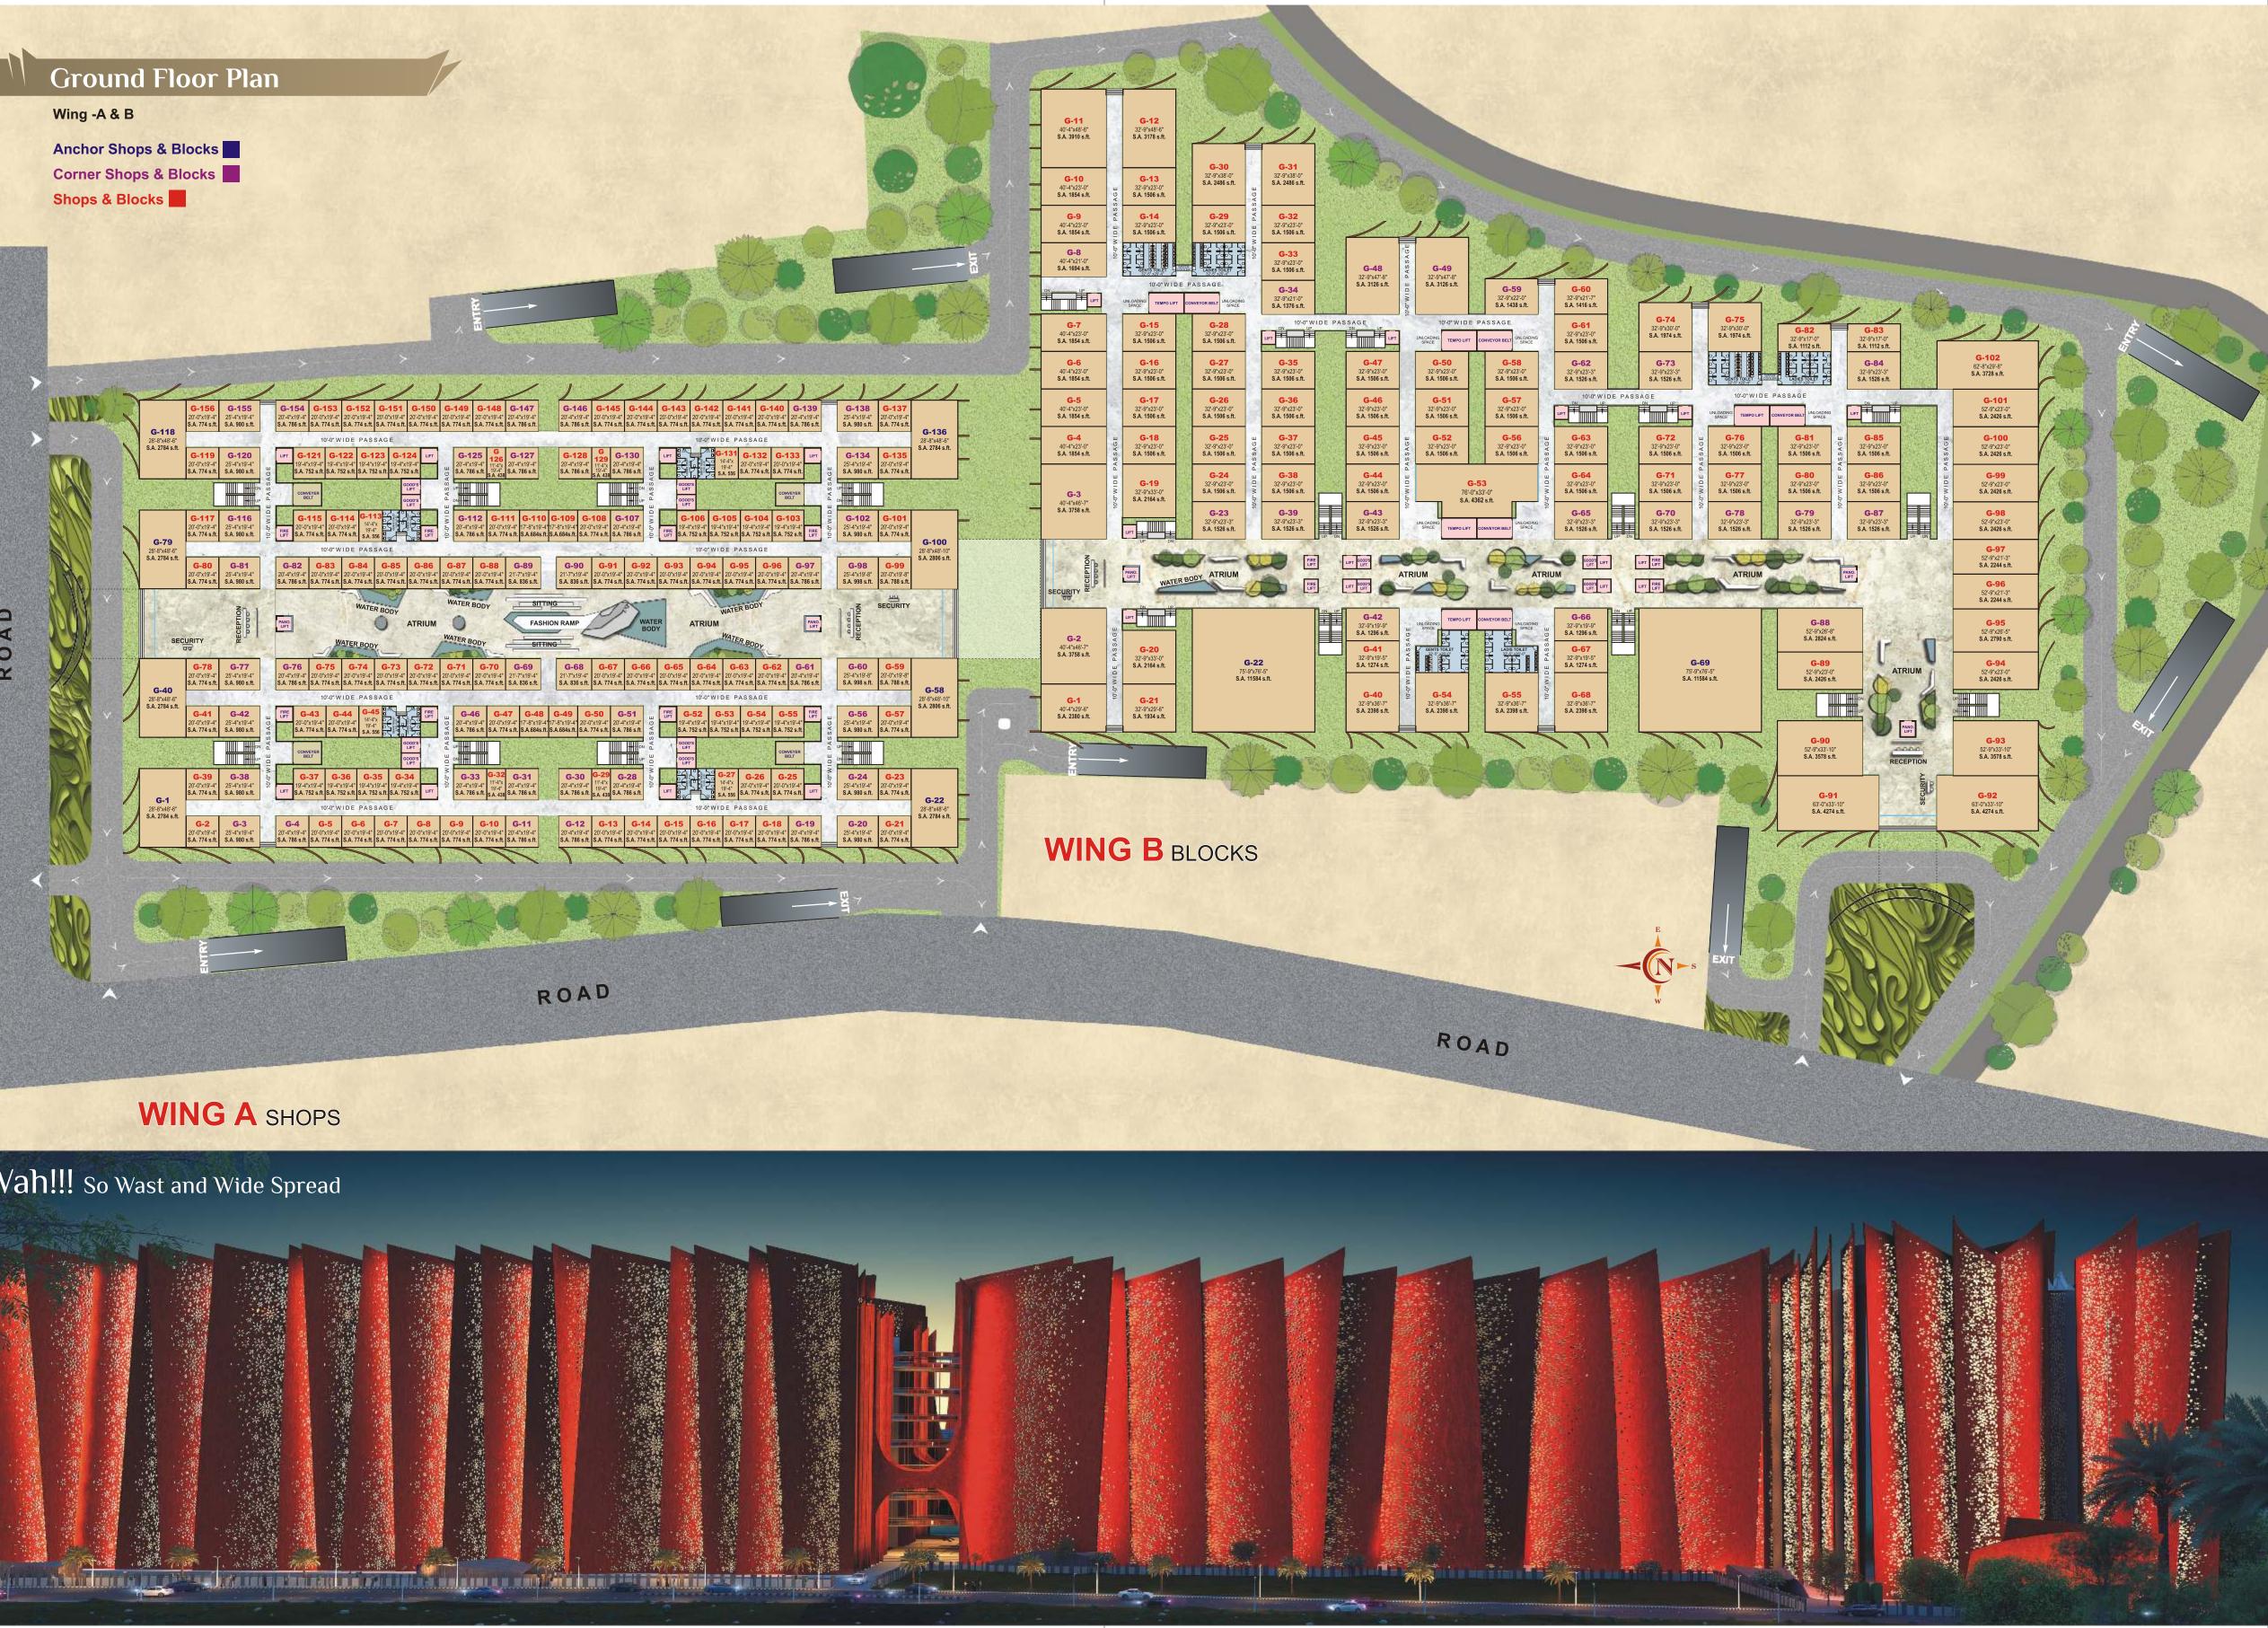

# Project Guideline

- Two Building : A & B (Both connected for easy approach)
- Lower Basement + Upper Basement + Ground Floor + Upper Ground Floor + 1st to 7th Floor
- A : 380 sqft to 1096 sqft Shops & 2784 sqft to 2806 sqft Anchor Shops
- B : 1112 sqft to 4362 sqft Blocks & 11584 sqft Anchor Blocks
- Shops & Blocks both connected for easy approach

# Highlights

- Thoroughly Planned Commercial Space of Various dimensions available
- One Stop Destination for high end Textile Customers with Space Ranging From 380 Sqft to 11584 Sqft
- Rain Water Harvesting
- Map Guideline Board for easy in Addressing
- Street Lighting inside the Complex
- Well Designed Compound Wall for Security Purpose
- Multi Layer Basement Parking is Provided with exclusive height of 13'