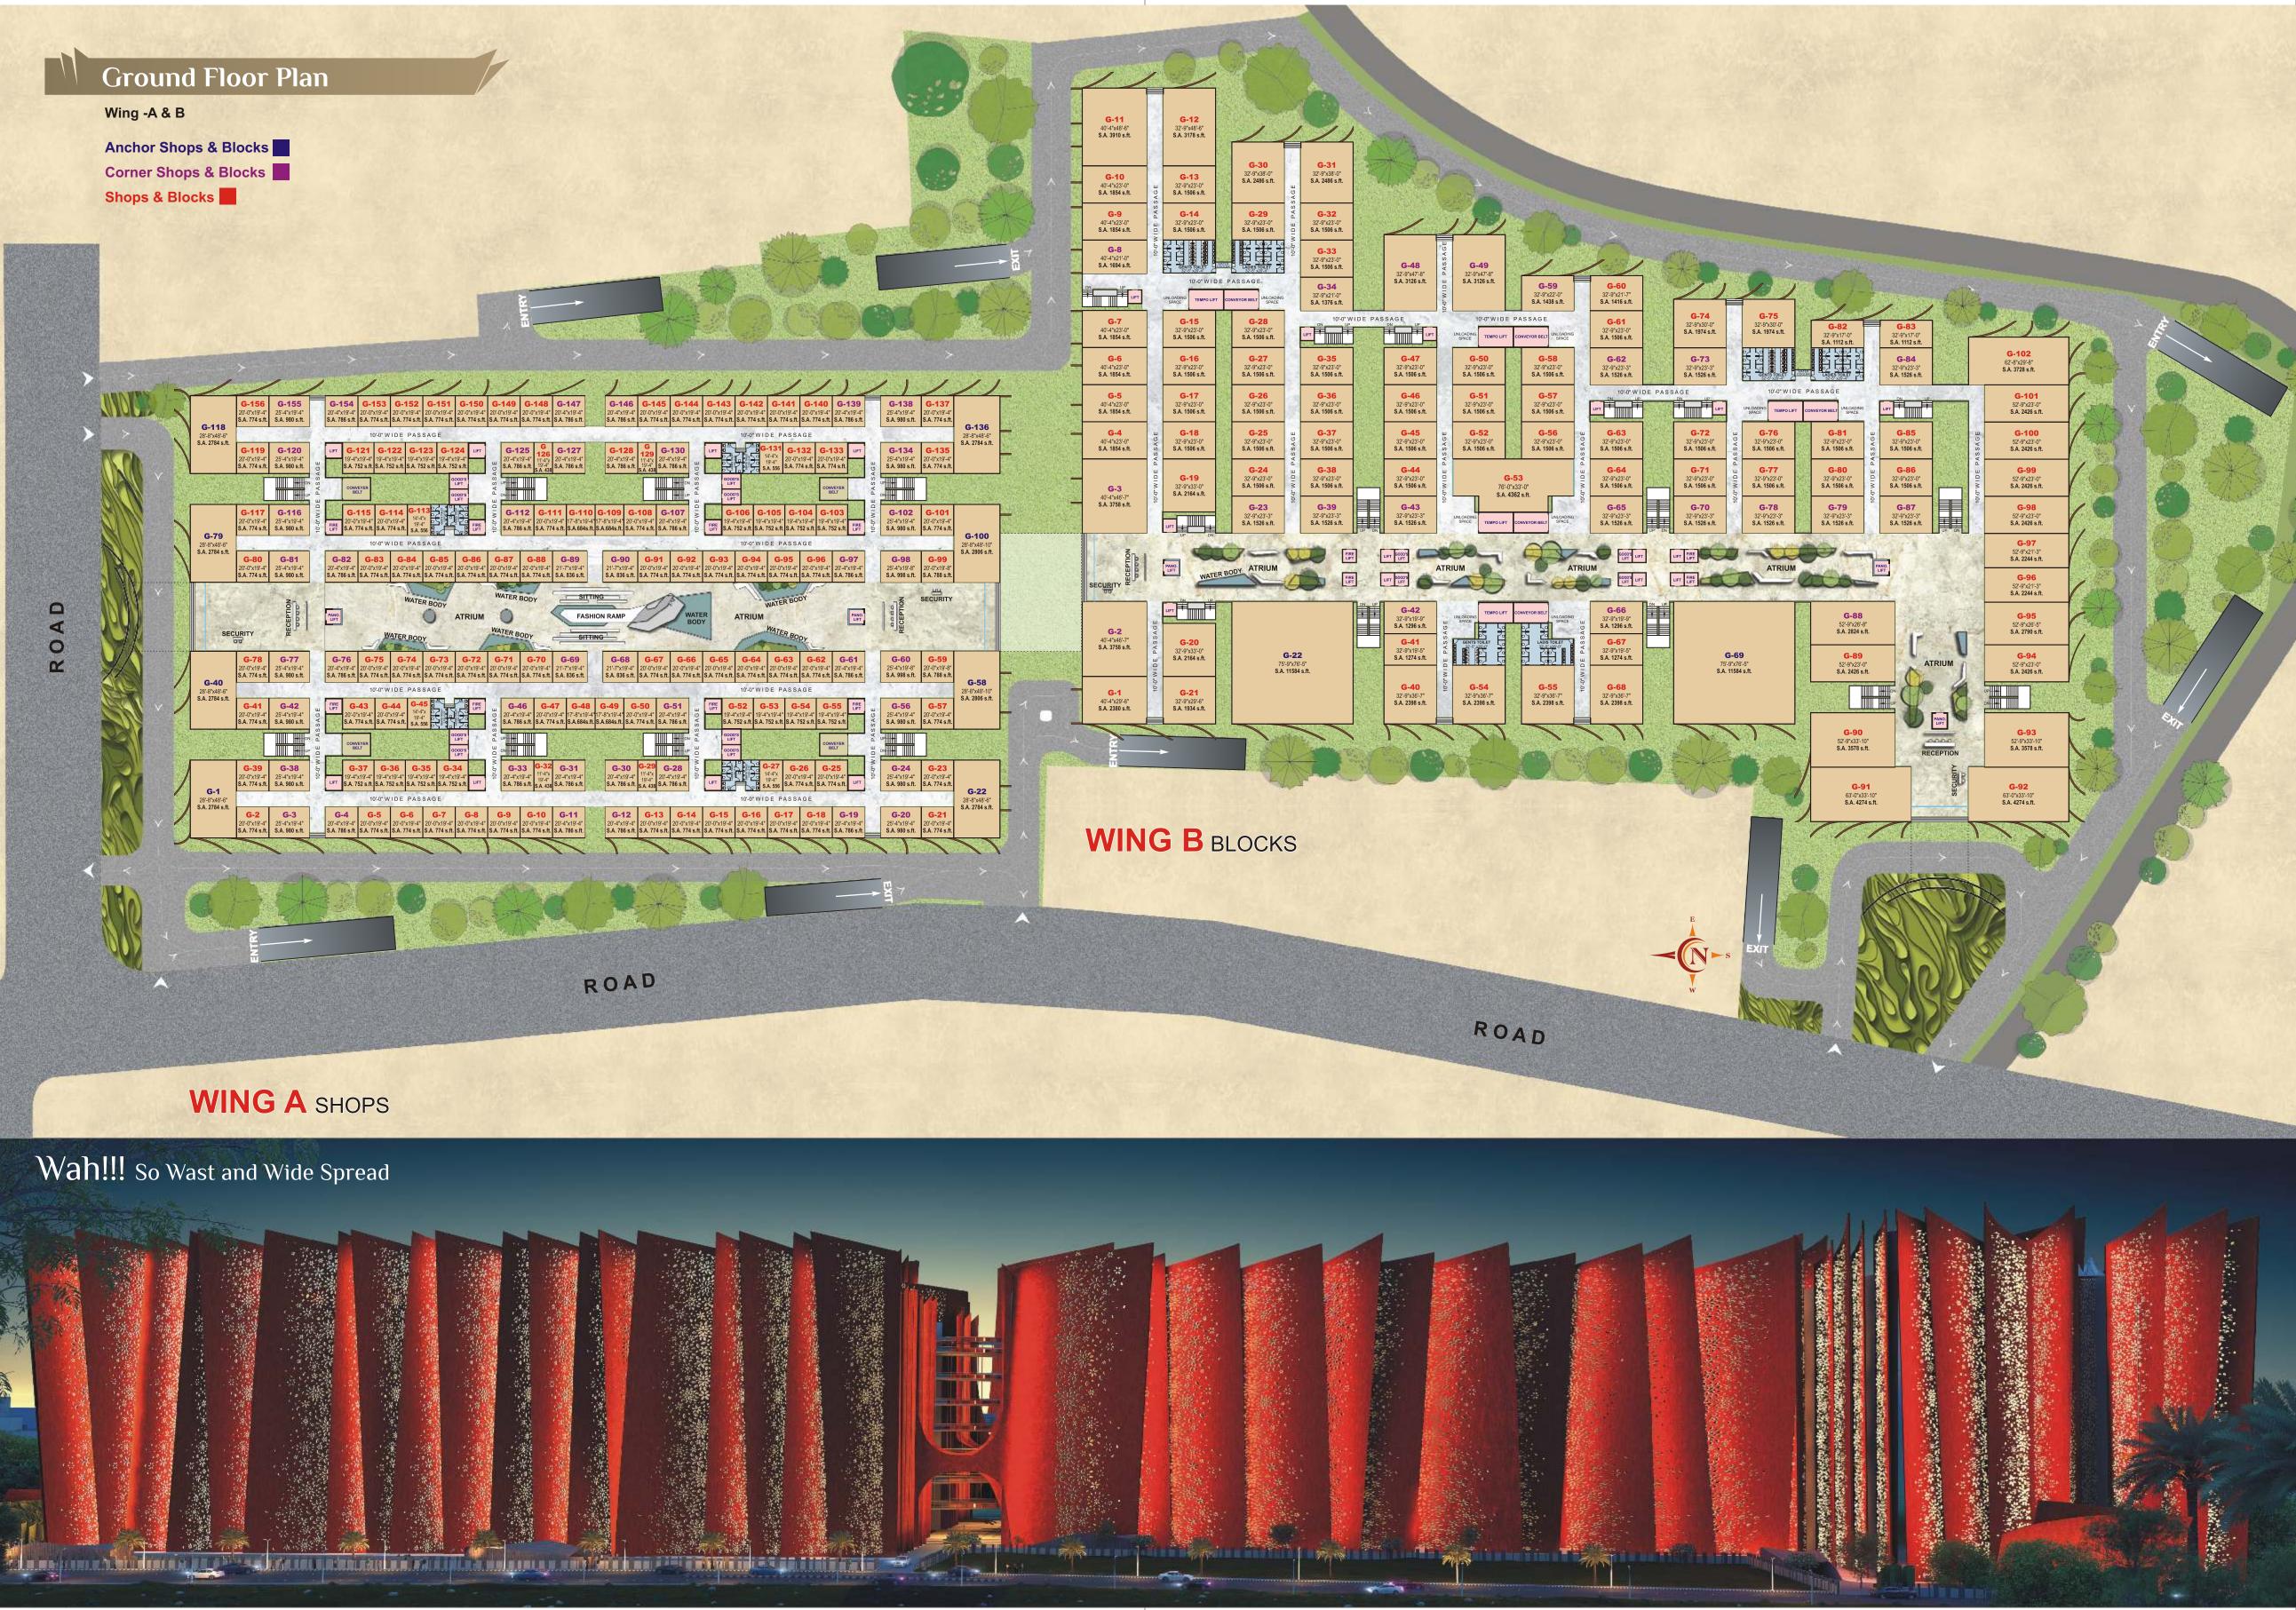

# Project Guideline

- Two Building : A & B (Both connected for easy approach)
- Lower Basement + Upper Basement + Ground Floor + Upper Ground Floor + 1st to 7th Floor
- A : 380 sqft to 1096 sqft Shops & 2784 sqft to 2806 sqft Anchor Shops
- B : 1112 sqft to 4362 sqft Blocks & 11584 sqft Anchor Blocks
- Shops & Blocks both connected for easy approach

# Highlights

- Thoroughly Planned Commercial Space of Various dimensions available
- One Stop Destination for high end Textile Customers with Space Ranging From 380 Sqft to 11584 Sqft
- Rain Water Harvesting
- Map Guideline Board for easy in Addressing
- Street Lighting inside the Complex
- Well Designed Compound Wall for Security Purpose
- Multi Layer Basement Parking is Provided with exclusive height of 13'