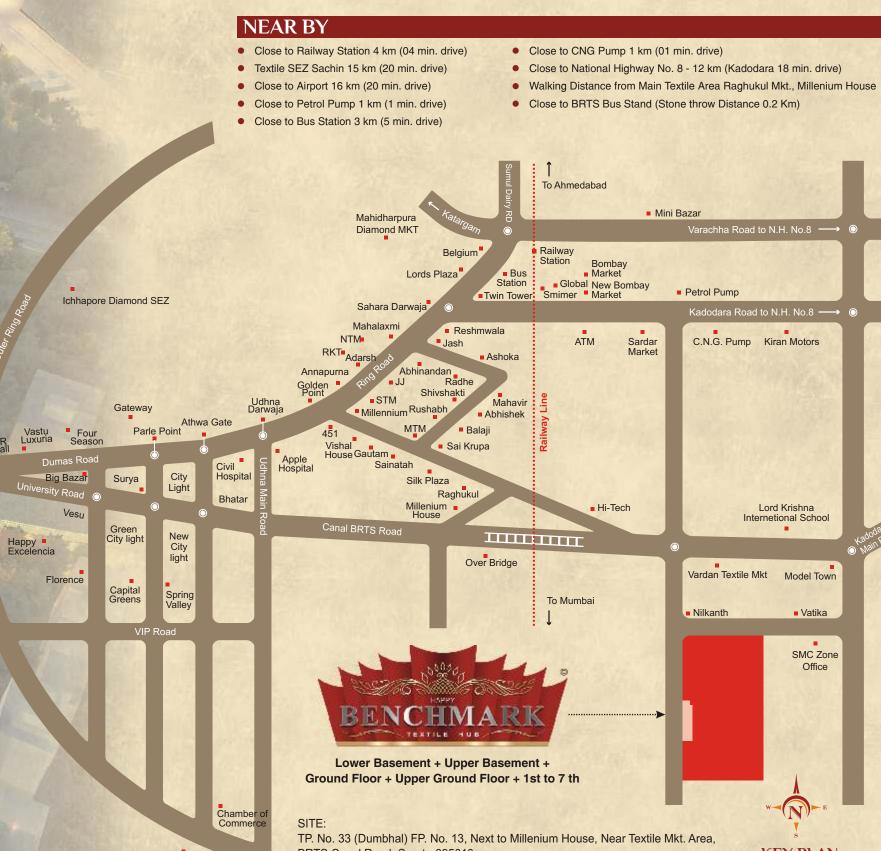

# Ahaa!!! Incredulous Over View

Dream city

BRTS Canal Road, Surat - 395010.

Varachha Road to N.H. No.8 ----- O Kadodara Road to N.H. No.8 ----> O C.N.G. Pump Kiran Motors Lord Krishna Internetional School Vardan Textile Mkt Model Town Vatika SMC Zone Office

# Project Guideline

- Two Building : A & B (Both connected for easy approach)
- Lower Basement + Upper Basement + Ground Floor + Upper Ground Floor + 1st to 7th Floor
- A : 380 sqft to 1096 sqft Shops & 2784 sqft to 2806 sqft Anchor Shops
- B : 1112 sqft to 4362 sqft Blocks & 11584 sqft Anchor Blocks
- Shops & Blocks both connected for easy approach